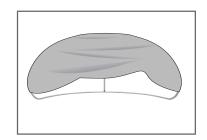

#### Step 4

With the zipper at the bottom, drape the Graphic (7) over the hardware and zip closed.