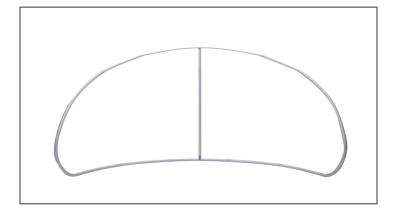

# **Eurofit Vault**

#### **Product Parts**

- 1 3-pc Left Curved Pole
- 2 3pc Right Curved Pole
- 3 3-Piece Vertical Center
- 4 Top Center Pole
- 5 Bottom Curved Corners (x2)
- 6 5-pc Bottom Pole
- 7 Graphic
- 8 Plastic Hinge Connector





## **Display Set-Up**

#### Step 1

Begin by removing all parts from the carry case and place on a clean, flat surface. Ensure you have all the components listed above.

#### Step 3

Continue to connect the poles illustrated in the image below.



### Step 2

Assemble all the poles by connecting the corresponding numbers together while pressing the snap button as shown.



#### Step 4

With the zipper at the bottom, drape the Graphic (7) over the hardware and zip closed.





### Plastic Hinge Connector

Used to connect all Eurofit Displays with 1.25" Diameter Poles.









### **Storage & Care**

Place all product parts into Carry Case and store in a cool dry location. Recommended for indoor use only. Machine wash on gentle cycle using mild detergent. Tumble Dry No Heat. Do NOT dry clean, Do NOT Iron.