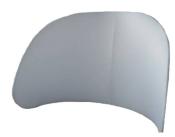

# **Eurofit Vault**

#### **Product Parts**

- 1 3-pc Left Curved Pole
- 2 3pc Right Curved Pole
- 3 3-Piece Vertical Center
- 4 Top Center Pole
- 5 Bottom Curved Corners (x2)
- 6 5-pc Bottom Pole
- 7 Graphic
- 8 Plastic Hinge Connector





## **Display Set-Up**

#### Step 1

Begin by removing all parts from the carry case and place on a clean, flat surface. Ensure you have all the components listed above.

#### Step 3

Continue to connect the poles illustrated in the image below.



### Step 2

Assemble all the poles by connecting the corresponding numbers together while pressing the snap button as shown.



#### Step 4

With the zipper at the bottom, drape the Graphic (7) over the hardware and zip closed.





### Plastic Hinge Connector

Used to connect all Eurofit Displays with 1.25" Diameter Poles.









### **Storage & Care**

Place all product parts into Carry Case and store in a cool dry location. Recommended for indoor use only. Machine wash on gentle cycle using mild detergent. Tumble Dry No Heat. Do NOT dry cl