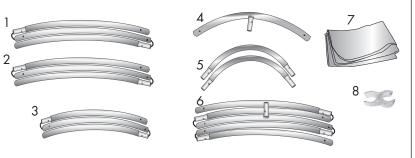

#### **Product Parts**

- 1 3-pc Left Curved Pole
- 2 3pc Right Curved Pole
- 3 3-Piece Vertical Center
- 4 Top Center Pole
- 5 Bottom Curved Corners (x2)
- 6 5-pc Bottom Pole
- 7 Graphic
- 8 Plastic Hinge Connector

### Step 2

Assemble all the poles by connecting the corresponding numbers together while pressing the snap button as shown.