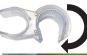

### Plastic Hinge Connector

Used to connect all Eurofit Displays with 1.25" Diameter Poles.